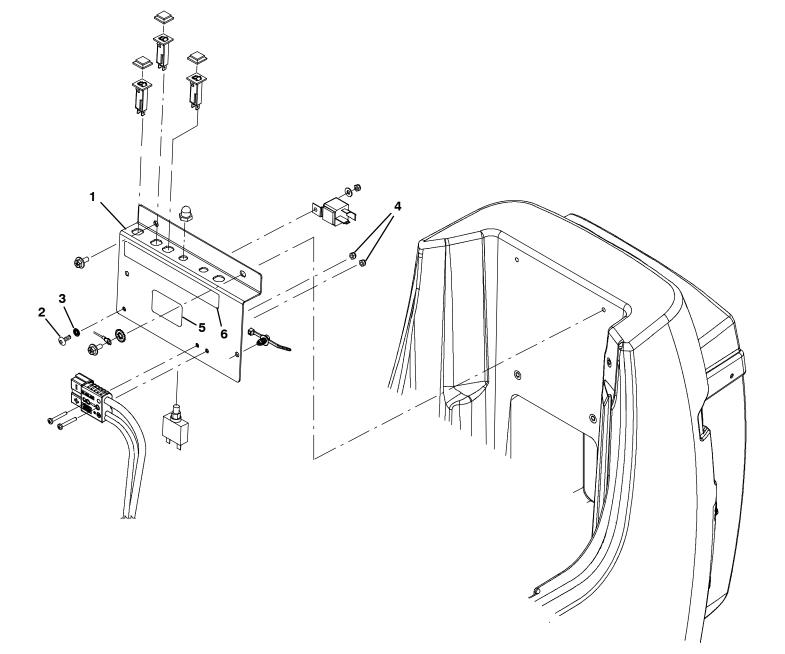

## 9014188 Kit Contents

| Item | Part No. | Description                          | Qty. |
|------|----------|--------------------------------------|------|
| 1    | 1209003  | Bracket, Mtg (Circuitbreakers)       | 1    |
| 2    | 1205799  | Screw, Btn, M5x0.8x16, 8.8, NI, Torx | 1    |
| 3    | 07515    | Washer, Lock, Int, 0.25, Ss          | 1    |
| 4    | 02850    | Nut, Hex, Lock, M4x0.70, NI          | 2    |
| 5    | 1215774  | Label Sheet, Info/Hzrd (p/n 1204364) | 1    |
| 6    | 1215777  | Label Sheet, Operation (p/n 1215273) | 1    |